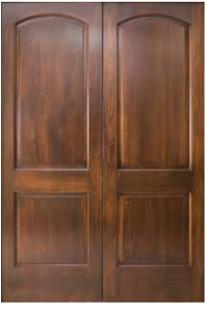

### victorian

LAVISH, LUXURIOUS AND ORNATE.
VICTORIAN DESIGN USES ALL THE TRIMMINGS
TO CREATE A WARM, COMFORTABLE HOME.

During Queen Victoria's reign (1837-1901), Brits — and their cousins across the pond — designed their homes with newly available machine-turned materials.

Mouldings with elaborate combinations of shapes and profiles, parquet flooring in geometric patterns, stairways with ornamental spindles — with **ALL THE TRIMMINGS** and more, Victorian design is anything but understated.

Today, as in yesteryear, beautiful hardwood, often in rich maple, cherry and walnut, gives the feel of **ABUNDANCE AND WARMTH** which is the hallmark of Victorian design.