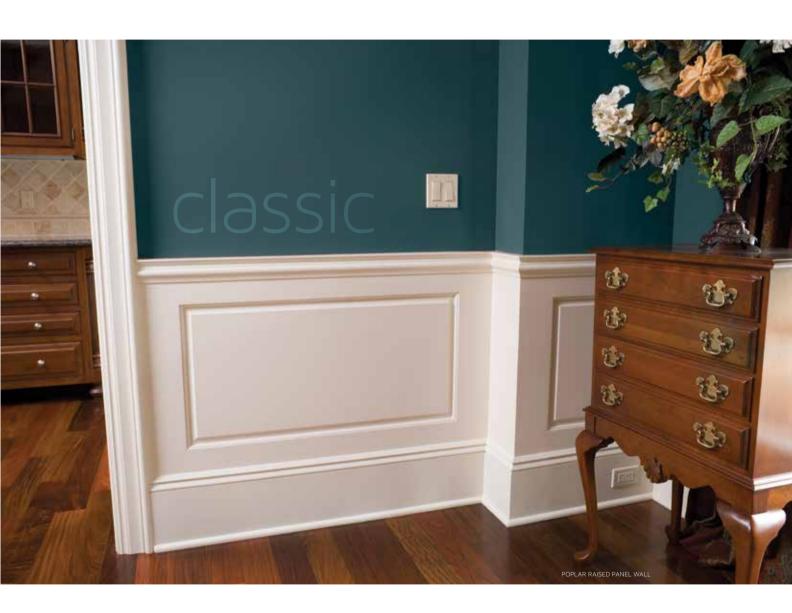

## traditional

FOREVER CLASSIC, BUT CONSTANTLY EVOLVING, TRADITIONAL DESIGN FEELS LIKE HOME.

COMFORTABLE, FUNCTIONAL AND FAMILIAR, Traditional is the most popular style in America. A melting pot of styles, today's Traditional keeps a fresh face by injecting modern comforts and taking a more pared-down approach.

Gorgeous hardwood is right at home in Traditional design, with an abundance of crown moulding, chair rails and wainscoting. The hallmark of Traditional style, decorative mouldings add a beautiful WOW FACTOR to otherwise ordinary surfaces.