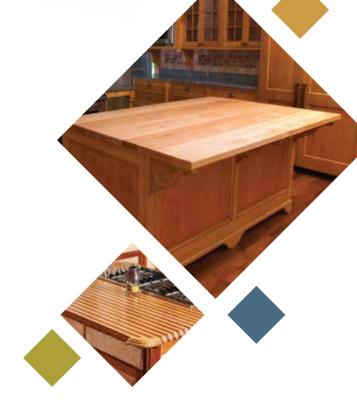

## Butcher & Plank Tops

THE KITCHEN — THE HEART OF YOUR HOME.

Breathtaking hardwood countertops and work surfaces add **WARMTH and COMFORT** to everyone's favorite gathering place.

Coffee and conversation, rolling out the cookie dough, prepping Thanksgiving dinner ... good times made even better with gorgeous handcrafted hardwood.

Our custom-made butcher block and plank countertops and work spaces aren't just for show: these stable and sturdy design elements are made for function, and with a little TLC, tough enough to stand up to the culinary rigors year after year. Stunning American hardwood is the not-so-secret ingredient that makes kitchens — Colonial to Modern — SIZZLE with STYLE.