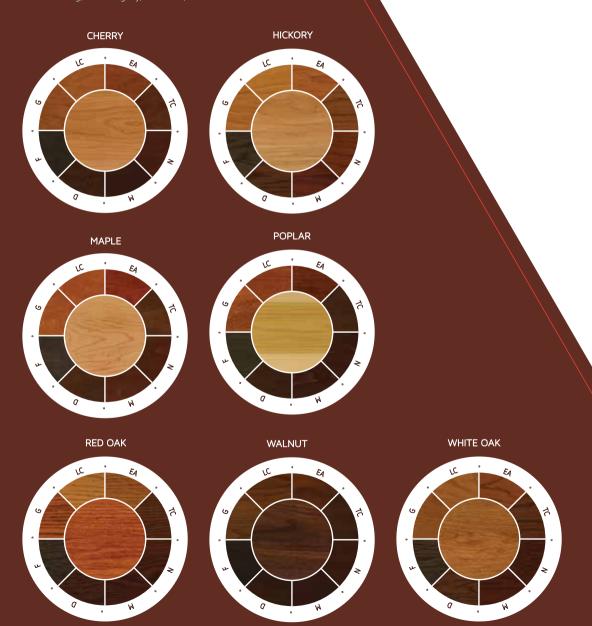

Nothing beats seeing your prefinished wood in the exact location and lighting where it will be installed. Baird Brothers is pleased to provide free stain color samples before you place your order and ship them directly to you. To request samples, please visit:

### Prefinished

#### LEGEND STAIN COLORS

G-Golden, LC-Light Cherry, EA-Early American, TC-Traditional Cherry, N-Nutmeg, M-Mahogany, D-Danish, F-Frontier

24