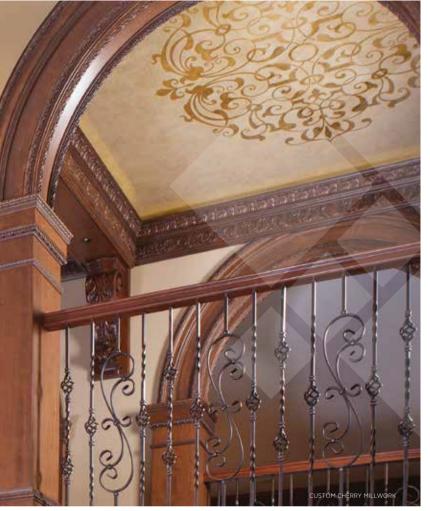

### victorian

LAVISH, LUXURIOUS AND ORNATE.
VICTORIAN DESIGN USES ALL THE TRIMMINGS
TO CREATE A WARM, COMFORTABLE HOME.

During Queen Victoria's reign (1837-1901), Brits — and their cousins across the pond — designed their homes with newly available machine-turned materials.

Mouldings with elaborate combinations of shapes and profiles, parquet flooring in geometric patterns, stairways with ornamental spindles — with **ALL THE TRIMMINGS** and more, Victorian design is anything but understated.

Today, as in yesteryear, beautiful hardwood, often in rich maple, cherry and walnut, gives the feel of **ABUNDANCE AND WARMTH** which is the hallmark of Victorian design.