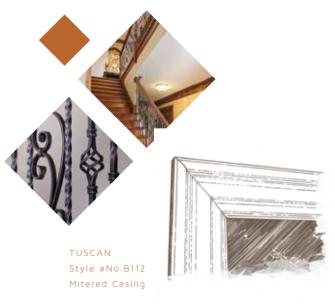

a. A melting pot of styles, today's Traditional keeps a fresh face by injecting modern comforts and taking a more pared-down approach.

Gorgeous hardwood is right at home in Traditional design, with an abundance of crown moulding, chair rails and wainscoting. The hallmark of Traditional style, decorative mouldings add a beautiful WOW FACTOR to otherwise ordinary surfaces.









PAGE10







### tuscan

ELEGANTLY RUSTIC, CHEERFULLY FUNCTIONAL

— TUSCAN STYLE EVOKES OLD-WORLD AMBIANCE.

**SUNNY VINEYARDS.** Gently rolling hills. The breezy, unpretentious Tuscan style captures the essence of the Italian countryside with beautiful hardwood providing a warm, welcoming statement in traditional beams, fanciful mouldings, wide-plank hardwood flooring and **ARCHES GALORE.** 









BB2030





PAGE**12** 



### victorian

LAVISH, LUXURIOUS AND ORNATE.
VICTORIAN DESIGN USES ALL THE TRIMMINGS
TO CREATE A WARM, COMFORTABLE HOME.

During Queen Victoria's reign (1837-1901), Brits — and their cousins across the pond — designed their homes with newly available machine-turned materials.

Mouldings with elaborate combinations of shapes and profiles, parquet flooring in geometric patterns, stairways with ornamental spindles — with **ALL THE TRIMMINGS** and more, Victorian design is anything but understated.

Today, as in yesteryear, beautiful hardwood, often in rich maple, cherry and walnut, gives the feel of **ABUNDANCE AND WARMTH** which is the hallmark of Victorian design.















# flooring

#### THE INCOMPARABLE BEAUTY OF HARDWOOD.

Sustainable, durable and gorgeous. Hardwo