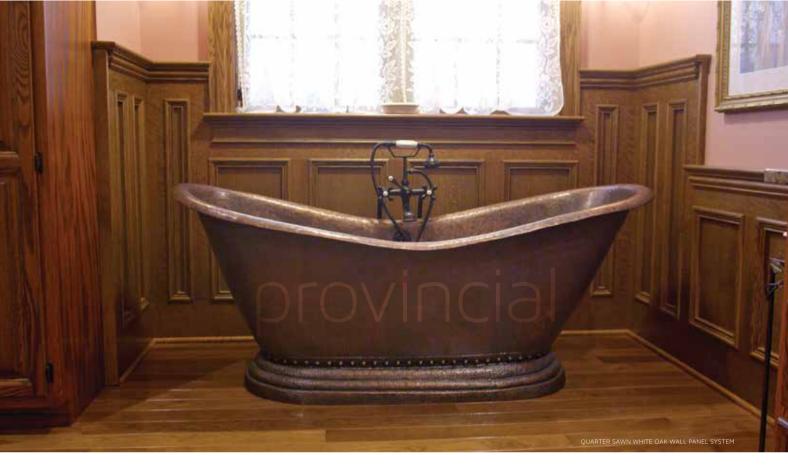

## traditional

FOREVER CLASSIC, BUT CONSTANTLY EVOLVING, TRADITIONAL DESIGN FEELS LIKE HOME.

COMFORTABLE, FUNCTIONAL AND FAMILIAR, Traditional is the most popular style in America. A melting pot of styles, today's Traditional keeps a fresh face by injecting modern comforts and taking a more pared-down approach.

Gorgeous hardwood is right at home in Traditional design, with an abundance of crown moulding, chair rails and wainscoting. The hallmark of Traditional style, decorative mouldings add a beautiful WOW FACTOR to otherwise ordinary surfaces.