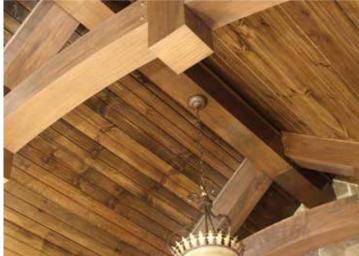

### tuscan

ELEGANTLY RUSTIC, CHEERFULLY FUNCTIONAL

— TUSCAN STYLE EVOKES OLD-WORLD AMBIANCE.

**SUNNY VINEYARDS.** Gently rolling hills. The breezy, unpretentious Tuscan style captures the essence of the Italian countryside with beautiful hardwood providing a warm, welcoming statement in traditional beams, fanciful mouldings, wide-plank hardwood flooring and **ARCHES GALORE.** 

BB2030

PAGE**12** 