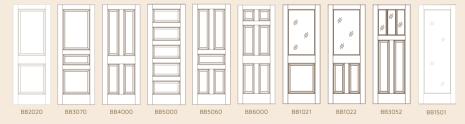

### DOOR OPTIONS BAIRD BROTHERS DOOR STICKING AND PANEL COMBINATIONS.

» For more, visit BairdBrothers.com/Doors

CRAFTSMAN + SHAKER

CONTEMPORARY + MODERN

COLONIAL

TUSCAN + EUROPEAN

PROVINCIAL + VICTORIAN

#### CRAFTSMAN + SHAKER DOOR STYLES