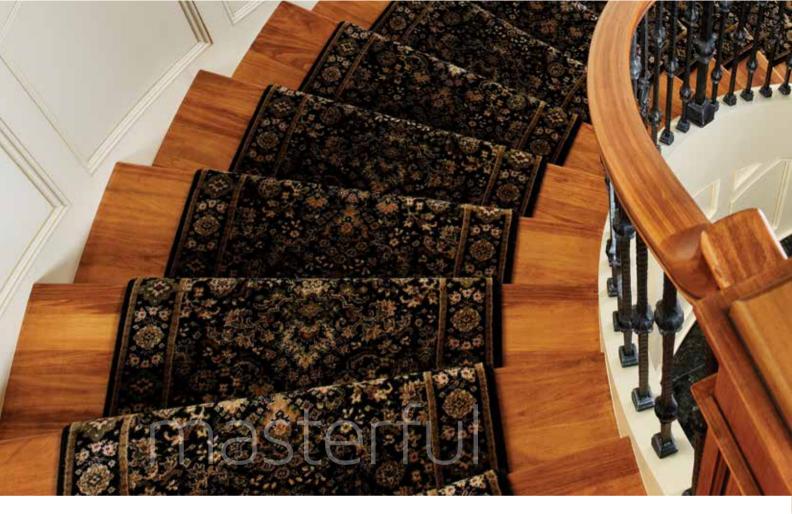

### Staircases

AN OPENING STATEMENT, A FOCAL POINT ... FINE HARDWOOD STAIRCASES DO MORE THAN CONNECT LEVELS OF YOUR HOME;

THEY'RE AN ARCHITECTURAL MASTERPIECE.

At Baird Brothers, skilled craftsmen's hands-on attention to detail **BRINGS OUT THE BEAUTY** in fine hardwood in our hand rails, treads and risers, newel posts, balusters and spindles, and other stair components.

Whether freshening an existing staircase or building your dream home, gorgeous hardwood stair components help create a **GRAND ENTRANCE**, defining your style and showcasing your décor.