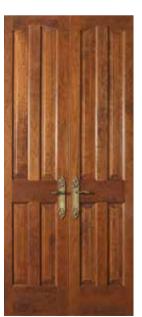

### victorian

LAVISH, LUXURIOUS AND ORNATE.
VICTORIAN DESIGN USES ALL THE TRIMMINGS
TO CREATE A WARM, COMFORTABLE HOME.

During Queen Victoria's reign (1837-1901), Brits — and their cousins across the pond — designed their homes with newly available machine-turned materials.

Mouldings with elaborate combinations of shapes and profiles, parquet flooring in geometric patterns, stairways with ornamental spindles — with **ALL THE TRIMMINGS** and more, Victorian design is anything but understated.

Today, as in yesteryear, beautiful hardwood, often in rich maple, cherry and walnut, gives the feel of **ABUNDANCE AND WARMTH** which is the hallmark of Victorian design.