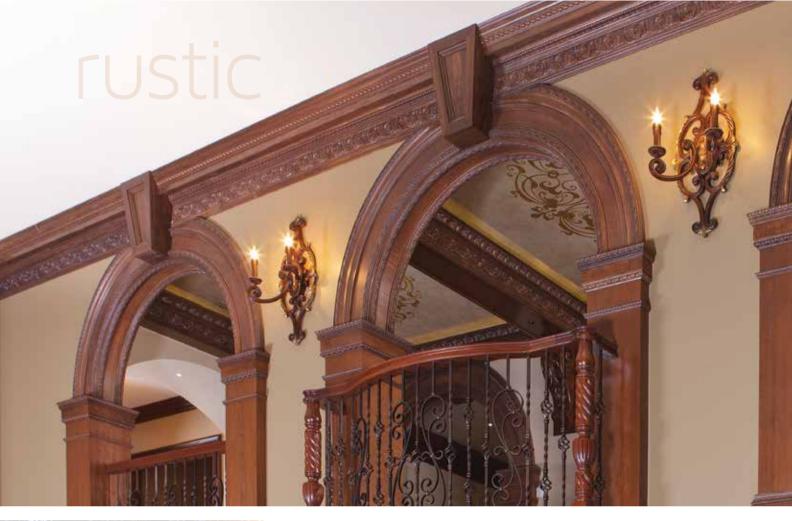

### tuscan

ELEGANTLY RUSTIC, CHEERFULLY FUNCTIONAL

— TUSCAN STYLE EVOKES OLD-WORLD AMBIANCE.

**SUNNY VINEYARDS.** Gently rolling hills. The breezy, unpretentious Tuscan style captures the essence of the Italian countryside with beautiful hardwood providing a warm, welcoming statement in traditional beams, fanciful mouldings, wide-plank hardwood flooring and **ARCHES GALORE.** 