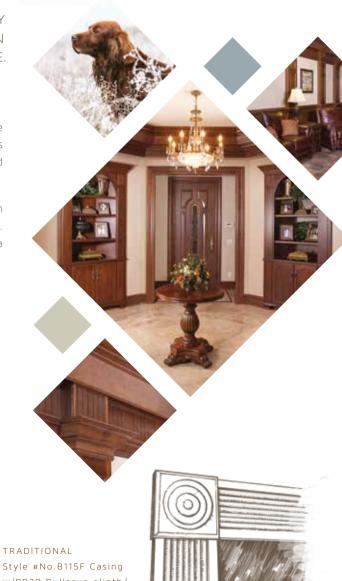

## traditional

FOREVER CLASSIC, BUT CONSTANTLY EVOLVING, TRADITIONAL DESIGN FEELS LIKE HOME.

COMFORTABLE, FUNCTIONAL AND FAMILIAR, Traditional is the most popular style in America. A melting pot of styles, today's Traditional keeps a fresh face by injecting modern comforts and taking a more pared-down approach.

Gorgeous hardwood is right at home in Traditional design, with an abundance of crown moulding, chair rails and wainscoting. The hallmark of Traditional style, decorative mouldings add a beautiful WOW FACTOR to otherwise ordinary surfaces.