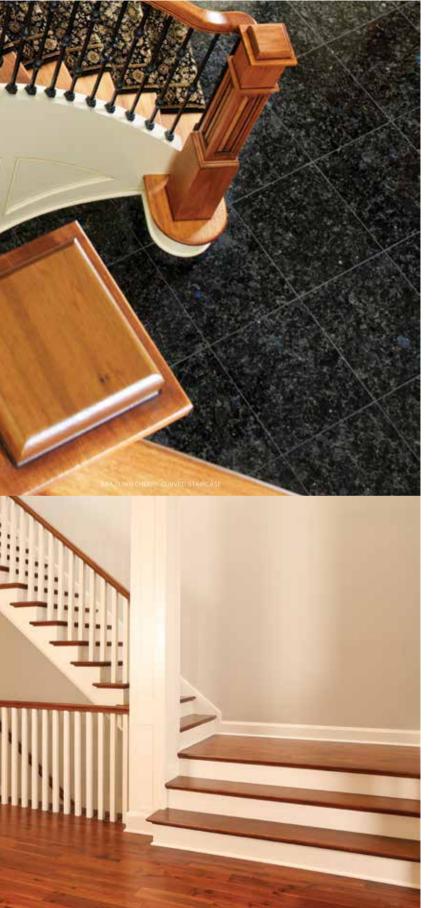

ANTIQUE OAK

Hardwood Handrail Handrail Fittings
Stair Treads & Risers
Accessories

PAGE**17** 

BAIRD BROTHERS

### Staircases

AN OPENING STATEMENT, A FOCAL POINT ... FINE HARDWOOD STAIRCASES DO MORE THAN CONNECT LEVELS OF YOUR HOME;

THEY'RE AN ARCHITECTURAL MASTERPIECE.

At Baird Brothers, skilled craftsmen's hands-on attention to detail **BRINGS OUT THE BEAUTY** in fine hardwood in our hand rails, treads and risers, newel posts, balusters and spindles, and other stair components.

Whether freshening an existing staircase or building your dream home, gorgeous hardwood stair components help create a **GRAND ENTRANCE**, defining your style and showcasing your décor.