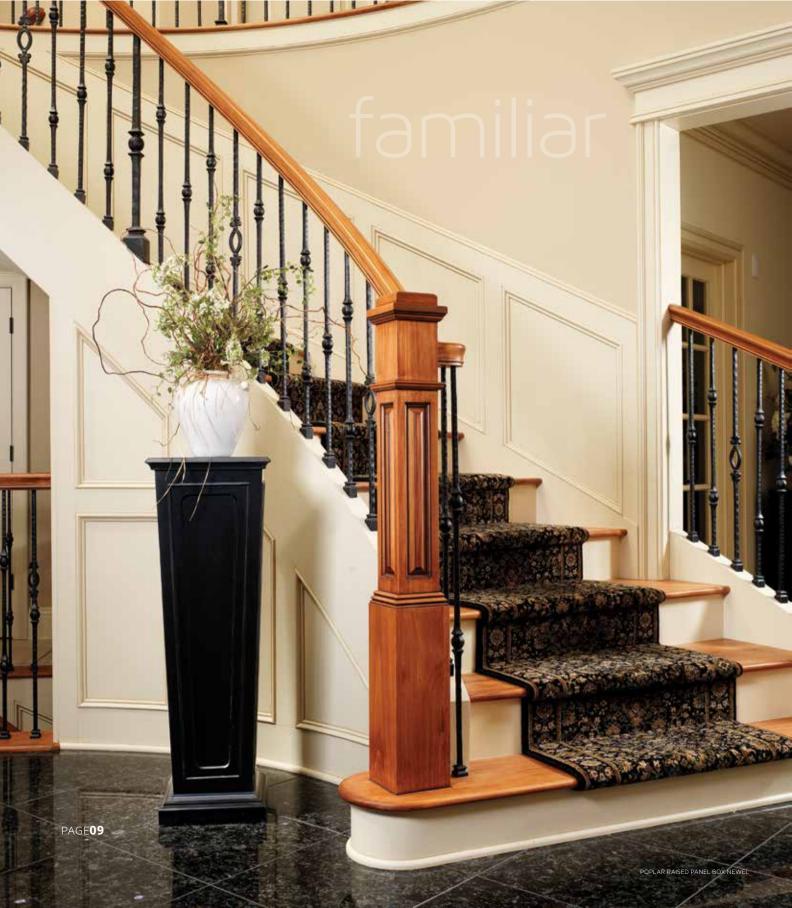

### Staircases

AN OPENING STATEMENT, A FOCAL POINT ... FINE HARDWOOD STAIRCASES DO MORE THAN CONNECT LEVELS OF YOUR HOME;

THEY'RE AN ARCHITECTURAL MASTERPIECE.

At Baird Brothers, skilled craftsmen's hands-on attention to detail **BRINGS OUT THE BEAUTY** in fine hardwood in our hand rails, treads and risers, newel posts, balusters and spindles, and other stair components.

Whether freshening an existing staircase or building your dream home, gorgeous hardwood stair components help create a **GRAND ENTRANCE**, defining your style and showcasing your décor.