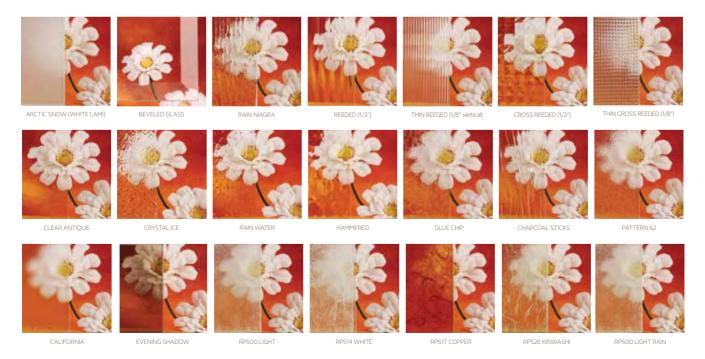

## custom glass

#### ETCHED GLASS

IT'S EASY TO ADD PERSONALITY
TO YOUR HARDWOOD DOOR.

Get the privacy you need — without sacrificing light. Etched glass is the perfectly **BEAUTIFUL SOLUTION**. Stunning etched glass designs take a gorgeous hardwood door to a new level, while keeping the mysteries of your laundry room, pantry or wine cellar behind closed doors. Plain glass becomes a work of art when you choose from our standard designs — or, if you have something special in mind, just provide us with the specifications and we'll take care of the **GORGEOUS DETAILS**.

#### PATTERNED GLASS

#### DRAMATIC FLAIR THAT SHOWCASES YOUR STYLE.

Goodbye to standard entranceways, hello to **BEAUTIFUL**. By creating a subtle shifting of light, patterned glass enhances the **VISUAL INTEREST** of any hardwood door. From bathrooms to mudrooms to offices — and more — patterned glass shines as it provides hazed visibility for the privacy you desire.

Our wide range of VISUAL TEXTURES provides a solution for every decorating style from traditional to modern.