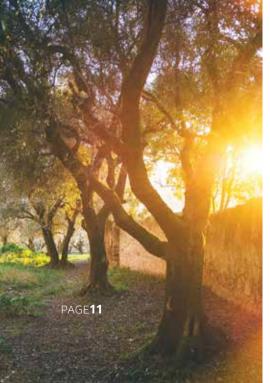

### tuscan

ELEGANTLY RUSTIC, CHEERFULLY FUNCTIONAL

— TUSCAN STYLE EVOKES OLD-WORLD AMBIANCE.

**SUNNY VINEYARDS.** Gently rolling hills. The breezy, unpretentious Tuscan style captures the essence of the Italian countryside with beautiful hardwood providing a warm, welcoming statement in traditional beams, fanciful mouldings, wide-plank hardwood flooring and **ARCHES GALORE.** 

BB2030

PAGE**12** 