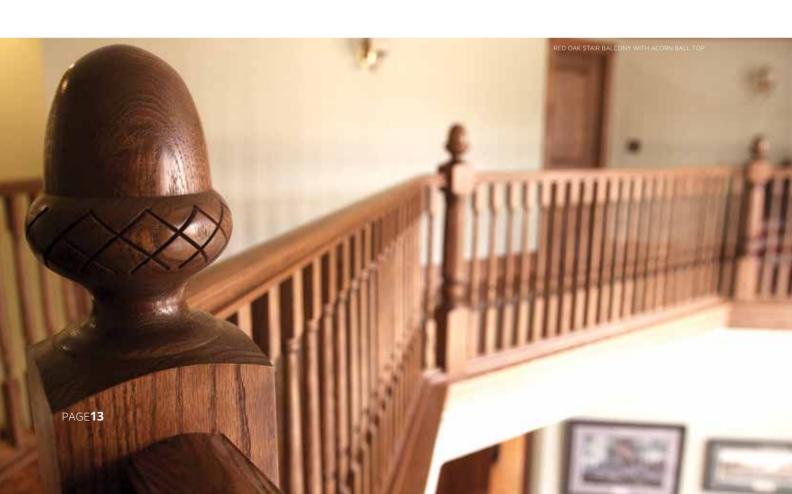

### Staircases

AN OPENING STATEMENT, A FOCAL POINT ... FINE HARDWOOD STAIRCASES DO MORE THAN CONNECT LEVELS OF YOUR HOME;

THEY'RE AN ARCHITECTURAL MASTERPIECE.

At Baird Brothers, skilled craftsmen's hands-on attention to detail **BRINGS OUT THE BEAUTY** in fine hardwood in our hand rails, treads and risers, newel posts, balusters and spindles, and other stair components.

Whether freshening an existing staircase or building your dream home, gorgeous hardwood stair components help create a **GRAND ENTRANCE**, defining your style and showcasing your décor.