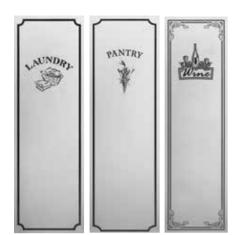

#### ETCHED GLASS

IT'S EASY TO ADD PERSONALITY
TO YOUR HARDWOOD DOOR.

Get the privacy you need — without sacrificing light. Etched glass is the perfectly **BEAUTIFUL SOLUTION**. Stunning etched glass designs take a gorgeous hardwood door to a new level, while keeping the mysteries of your laundry room, pantry or wine cellar behind closed doors. Plain glass becomes a work of art when you choose from our standard designs — or, if you have something special in mind, just provide us with the specifications and we'll take care of the **GORGEOUS DETAILS**.