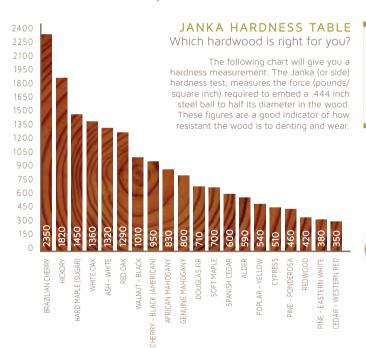

#### THE INCOMPARABLE BEAUTY OF HARDWOOD.

Sustainable, durable and gorgeous. Hardwood flooring is your BIGGEST PIECE OF FURNITURE. From rustic log cabins to stately colonials, nothing compares to the character and warmth Baird Brothers' beautiful American hardwood flooring brings to any home.

While there are plenty of cheap imitations, there's no substitute for American fine hardwood floors. Harvested from sustainable hardwood forests in the Appalachian region, Baird Brothers' premium hardwood flooring is **PROUDLY HANDCRAFTED IN THE USA** for timeless beauty that will last a lifetime.