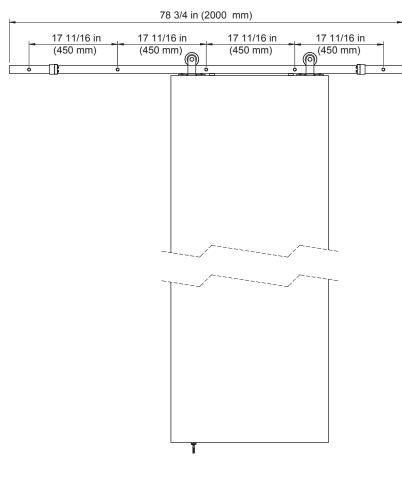

# Series BD101K-07800

78 3/4 in (2 m / 2000 mm)

### Front view:

Side view:

RENIN CANADA CORP. Brampton, Ontario L6T 4H6 Canada