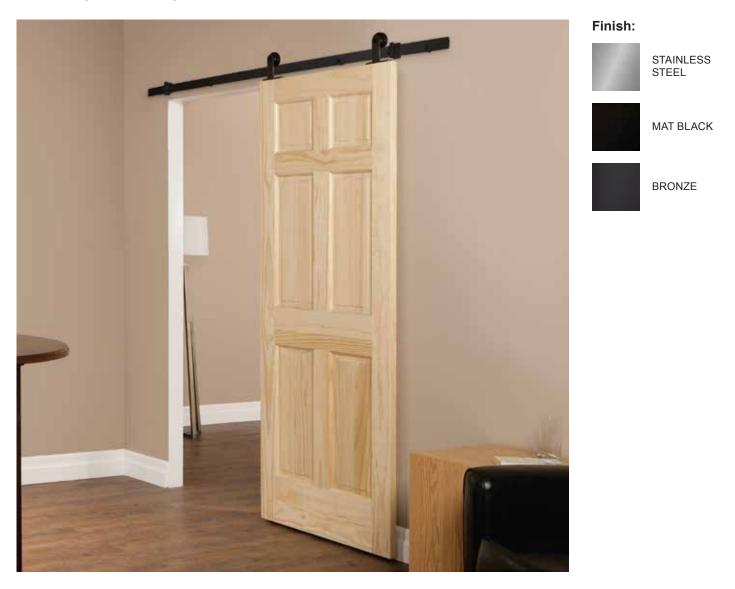

#### **Barn Door Information:**

- Use with one sliding door weighing up to 150 lbs (68.2 kg)
- Set includes all necessary track and all hardware
- The maximum thickness of door must be 1 3/8 in (34.9 mm)

## Kit Information:

| ТҮРЕ              | PART NUMBER     | FINISH          | SIZE   | INSTALLATION GUIDE # |
|-------------------|-----------------|-----------------|--------|----------------------|
| TOP OF DOOR STRAP | BD101K-07800-SS | STAINLESS STEEL | 78-3/4 | 87341                |
| STRAIGHT STRAP    | BD101K-07800-MB | MAT BLACK       | 78-3/4 | 87341                |
| STRAIGHT STRAP    | BD101K-07800-BR | BRONZE          | 78-3/4 | 87341                |